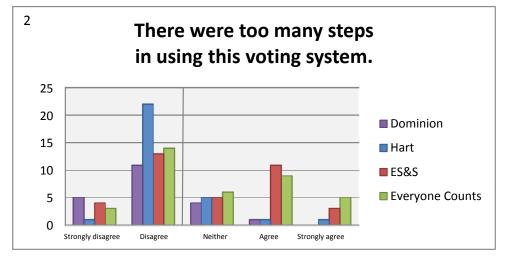

## Dominion

Non-accessible unit surveys

|           |                   |          |         |       | Strongly |     |
|-----------|-------------------|----------|---------|-------|----------|-----|
| Statement | Strongly Disagree | Disagree | Neither | Agree | Agree    | N/A |
| 1         | 1                 | 0        | 6       | 8     | 5        | 2   |
| 2         | 5                 | 11       | 4       | 1     | 0        | 1   |
| 3         | 1                 | 3        | 5       | 12    | 5        | 0   |
| 4         | 4                 | 11       | 3       | 1     | 1        | 2   |
| 5         | 1                 | 0        | 2       | 13    | 3        | 3   |
| 6         | 3                 | 9        | 5       | 0     | 5        | 0   |
| 7         | 0                 | 2        | 0       | 11    | 9        | 0   |
| 8         | 6                 | 11       | 4       | 3     | 1        | 1   |
| 9         | 0                 | 2        | 3       | 13    | 6        | 2   |
| 10        | 8                 | 10       | 3       | 3     | 2        | 0   |
| 11        | 0                 | 2        | 2       | 13    | 8        | 1   |
| 12        | 0                 | 1        | 2       | 12    | 9        | 2   |
| 13        | 0                 | 3        | 3       | 7     | 6        | 7   |

| Hart                        |
|-----------------------------|
| Non-accessible unit surveys |

|           |                   |          |         |       | Strongly |     |
|-----------|-------------------|----------|---------|-------|----------|-----|
| Statement | Strongly Disagree | Disagree | Neither | Agree | Agree    | N/A |
| 1         | 1                 | 5        | 9       | 12    | 3        |     |
| 2         | 1                 | 22       | 5       | 1     | 1        |     |
| 3         | 0                 | 2        | 5       | 17    | 5        |     |
| 4         | 3                 | 19       | 5       | 1     | 1        |     |
| 5         | 0                 | 2        | 2       | 21    | 3        | 2   |
| 6         | 3                 | 18       | 6       | 1     | 0        | 1   |
| 7         | 0                 | 1        | 4       | 21    | 4        |     |
| 8         | 3                 | 17       | 6       | 4     | 0        |     |
| 9         | 0                 | 3        | 5       | 16    | 6        |     |
| 10        | 6                 | 19       | 3       | 2     | 0        |     |
| 11        | 0                 | 1        | 2       | 21    | 3        | 3   |
| 12        | 0                 | 0        | 2       | 23    | 5        |     |
| 13        | 0                 | 1        | 7       | 14    | 3        | 5   |

## ES&S

Non-accessible unit surveys

|           |                   |          |         |       | Strongly |     |
|-----------|-------------------|----------|---------|-------|----------|-----|
| Statement | Strongly Disagree | Disagree | Neither | Agree | Agree    | N/A |
| 1         | 2                 | 5        | 10      | 14    | 10       |     |
| 2         | 4                 | 13       | 5       | 11    | 3        |     |
| 3         | 0                 | 5        | 9       | 21    | 7        |     |
| 4         | 6                 | 22       | 7       | 7     | 0        |     |
| 5         | 0                 | 1        | 3       | 29    | 9        |     |
| 6         | 5                 | 23       | 7       | 4     | 3        |     |
| 7         | 0                 | 4        | 6       | 19    | 13       |     |
| 8         | 9                 | 19       | 4       | 9     | 1        |     |
| 9         | 2                 | 1        | 12      | 20    | 12       |     |
| 10        | 12                | 19       | 7       | 3     | 1        |     |
| 11        | 0                 | 2        | 8       | 21    | 7        | 3   |
| 12        | 0                 | 3        | 4       | 26    | 9        |     |
| 13        | 1                 | 1        | 8       | 20    | 6        | 6   |

## Everyone Counts Non-accessible unit surveys

|           |                   |          |         |       | Strongly |     |
|-----------|-------------------|----------|---------|-------|----------|-----|
| Statement | Strongly Disagree | Disagree | Neither | Agree | Agree    | N/A |
| 1         | 10                | 5        | 10      | 3     | 10       |     |
| 2         | 3                 | 14       | 6       | 9     | 5        |     |
| 3         | 5                 | 8        | 5       | 14    | 5        |     |
| 4         | 3                 | 17       | 4       | 10    | 4        |     |
| 5         | 6                 | 4        | 5       | 18    | 5        |     |
| 6         | 3                 | 19       | 4       | 8     | 4        |     |
| 7         | 3                 | 11       | 6       | 13    | 6        |     |
| 8         | 3                 | 16       | 5       | 7     | 7        |     |
| 9         | 5                 | 2        | 8       | 11    | 10       | 1   |
| 10        | 8                 | 14       | 6       | 6     | 4        |     |
| 11        | 5                 | 9        | 4       | 13    | 7        |     |
| 12        | 4                 | 6        | 5       | 18    | 5        |     |
| 13        | 2                 | 4        | 6       | 19    | 3        | 4   |