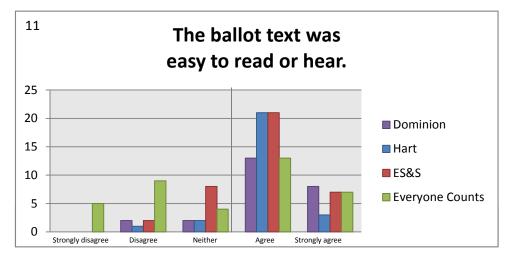

## Dominion

Non-accessible unit surveys

|           |                   |          |         |       | Strongly |     |
|-----------|-------------------|----------|---------|-------|----------|-----|
| Statement | Strongly Disagree | Disagree | Neither | Agree | Agree    | N/A |
| 1         | 1                 | 0        | 6       | 8     | 5        | 2   |
| 2         | 5                 | 11       | 4       | 1     | 0        | 1   |
| 3         | 1                 | 3        | 5       | 12    | 5        | 0   |
| 4         | 4                 | 11       | 3       | 1     | 1        | 2   |
| 5         | 1                 | 0        | 2       | 13    | 3        | 3   |
| 6         | 3                 | 9        | 5       | 0     | 5        | 0   |
| 7         | 0                 | 2        | 0       | 11    | 9        | 0   |
| 8         | 6                 | 11       | 4       | 3     | 1        | 1   |
| 9         | 0                 | 2        | 3       | 13    | 6        | 2   |
| 10        | 8                 | 10       | 3       | 3     | 2        | 0   |
| 11        | 0                 | 2        | 2       | 13    | 8        | 1   |
| 12        | 0                 | 1        | 2       | 12    | 9        | 2   |
| 13        | 0                 | 3        | 3       | 7     | 6        | 7   |

| Hart                        |
|-----------------------------|
| Non-accessible unit surveys |

|           |                   |          |         |       | Strongly |     |
|-----------|-------------------|----------|---------|-------|----------|-----|
| Statement | Strongly Disagree | Disagree | Neither | Agree | Agree    | N/A |
| 1         | 1                 | 5        | 9       | 12    | 3        |     |
| 2         | 1                 | 22       | 5       | 1     | 1        |     |
| 3         | 0                 | 2        | 5       | 17    | 5        |     |
| 4         | 3                 | 19       | 5       | 1     | 1        |     |
| 5         | 0                 | 2        | 2       | 21    | 3        | 2   |
| 6         | 3                 | 18       | 6       | 1     | 0        | 1   |
| 7         | 0                 | 1        | 4       | 21    | 4        |     |
| 8         | 3                 | 17       | 6       | 4     | 0        |     |
| 9         | 0                 | 3        | 5       | 16    | 6        |     |
| 10        | 6                 | 19       | 3       | 2     | 0        |     |
| 11        | 0                 | 1        | 2       | 21    | 3        | 3   |
| 12        | 0                 | 0        | 2       | 23    | 5        |     |
| 13        | 0                 | 1        | 7       | 14    | 3        | 5   |

## ES&S

Non-accessible unit surveys

|           |                   |          |         |       | Strongly |     |
|-----------|-------------------|----------|---------|-------|----------|-----|
| Statement | Strongly Disagree | Disagree | Neither | Agree | Agree    | N/A |
| 1         | 2                 | 5        | 10      | 14    | 10       |     |
| 2         | 4                 | 13       | 5       | 11    | 3        |     |
| 3         | 0                 | 5        | 9       | 21    | 7        |     |
| 4         | 6                 | 22       | 7       | 7     | 0        |     |
| 5         | 0                 | 1        | 3       | 29    | 9        |     |
| 6         | 5                 | 23       | 7       | 4     | 3        |     |
| 7         | 0                 | 4        | 6       | 19    | 13       |     |
| 8         | 9                 | 19       | 4       | 9     | 1        |     |
| 9         | 2                 | 1        | 12      | 20    | 12       |     |
| 10        | 12                | 19       | 7       | 3     | 1        |     |
| 11        | 0                 | 2        | 8       | 21    | 7        | 3   |
| 12        | 0                 | 3        | 4       | 26    | 9        |     |
| 13        | 1                 | 1        | 8       | 20    | 6        | 6   |

## Everyone Counts Non-accessible unit surveys

|           |                   |          |         |       | Strongly |     |
|-----------|-------------------|----------|---------|-------|----------|-----|
| Statement | Strongly Disagree | Disagree | Neither | Agree | Agree    | N/A |
| 1         | 10                | 5        | 10      | 3     | 10       |     |
| 2         | 3                 | 14       | 6       | 9     | 5        |     |
| 3         | 5                 | 8        | 5       | 14    | 5        |     |
| 4         | 3                 | 17       | 4       | 10    | 4        |     |
| 5         | 6                 | 4        | 5       | 18    | 5        |     |
| 6         | 3                 | 19       | 4       | 8     | 4        |     |
| 7         | 3                 | 11       | 6       | 13    | 6        |     |
| 8         | 3                 | 16       | 5       | 7     | 7        |     |
| 9         | 5                 | 2        | 8       | 11    | 10       | 1   |
| 10        | 8                 | 14       | 6       | 6     | 4        |     |
| 11        | 5                 | 9        | 4       | 13    | 7        |     |
| 12        | 4                 | 6        | 5       | 18    | 5        |     |
| 13        | 2                 | 4        | 6       | 19    | 3        | 4   |