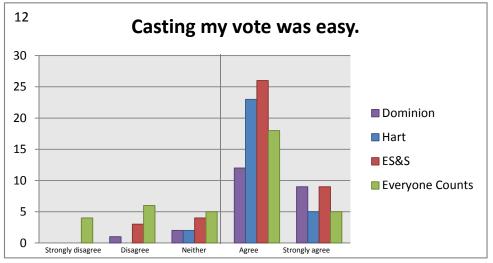

## Dominion

Non-accessible unit surveys

|           |                   |          |         |       | Strongly |     |
|-----------|-------------------|----------|---------|-------|----------|-----|
| Statement | Strongly Disagree | Disagree | Neither | Agree | Agree    | N/A |
| 1         | 1                 | 0        | 6       | 8     | 5        | 2   |
| 2         | 5                 | 11       | 4       | 1     | 0        | 1   |
| 3         | 1                 | 3        | 5       | 12    | 5        | 0   |
| 4         | 4                 | 11       | 3       | 1     | 1        | 2   |
| 5         | 1                 | 0        | 2       | 13    | 3        | 3   |
| 6         | 3                 | 9        | 5       | 0     | 5        | 0   |
| 7         | 0                 | 2        | 0       | 11    | 9        | 0   |
| 8         | 6                 | 11       | 4       | 3     | 1        | 1   |
| 9         | 0                 | 2        | 3       | 13    | 6        | 2   |
| 10        | 8                 | 10       | 3       | 3     | 2        | 0   |
| 11        | 0                 | 2        | 2       | 13    | 8        | 1   |
| 12        | 0                 | 1        | 2       | 12    | 9        | 2   |
| 13        | 0                 | 3        | 3       | 7     | 6        | 7   |

| Hart                        |
|-----------------------------|
| Non-accessible unit surveys |

|           |                   |          |         |       | Strongly |     |
|-----------|-------------------|----------|---------|-------|----------|-----|
| Statement | Strongly Disagree | Disagree | Neither | Agree | Agree    | N/A |
| 1         | 1                 | 5        | 9       | 12    | 3        |     |
| 2         | 1                 | 22       | 5       | 1     | 1        |     |
| 3         | 0                 | 2        | 5       | 17    | 5        |     |
| 4         | 3                 | 19       | 5       | 1     | 1        |     |
| 5         | 0                 | 2        | 2       | 21    | 3        | 2   |
| 6         | 3                 | 18       | 6       | 1     | 0        | 1   |
| 7         | 0                 | 1        | 4       | 21    | 4        |     |
| 8         | 3                 | 17       | 6       | 4     | 0        |     |
| 9         | 0                 | 3        | 5       | 16    | 6        |     |
| 10        | 6                 | 19       | 3       | 2     | 0        |     |
| 11        | 0                 | 1        | 2       | 21    | 3        | 3   |
| 12        | 0                 | 0        | 2       | 23    | 5        |     |
| 13        | 0                 | 1        | 7       | 14    | 3        | 5   |

## ES&S

Non-accessible unit surveys

|           |                   |          |         |       | Strongly |     |
|-----------|-------------------|----------|---------|-------|----------|-----|
| Statement | Strongly Disagree | Disagree | Neither | Agree | Agree    | N/A |
| 1         | 2                 | 5        | 10      | 14    | 10       |     |
| 2         | 4                 | 13       | 5       | 11    | 3        |     |
| 3         | 0                 | 5        | 9       | 21    | 7        |     |
| 4         | 6                 | 22       | 7       | 7     | 0        |     |
| 5         | 0                 | 1        | 3       | 29    | 9        |     |
| 6         | 5                 | 23       | 7       | 4     | 3        |     |
| 7         | 0                 | 4        | 6       | 19    | 13       |     |
| 8         | 9                 | 19       | 4       | 9     | 1        |     |
| 9         | 2                 | 1        | 12      | 20    | 12       |     |
| 10        | 12                | 19       | 7       | 3     | 1        |     |
| 11        | 0                 | 2        | 8       | 21    | 7        | 3   |
| 12        | 0                 | 3        | 4       | 26    | 9        |     |
| 13        | 1                 | 1        | 8       | 20    | 6        | 6   |

## Everyone Counts Non-accessible unit surveys

|           |                   |          |         |       | Strongly |     |
|-----------|-------------------|----------|---------|-------|----------|-----|
| Statement | Strongly Disagree | Disagree | Neither | Agree | Agree    | N/A |
| 1         | 10                | 5        | 10      | 3     | 10       |     |
| 2         | 3                 | 14       | 6       | 9     | 5        |     |
| 3         | 5                 | 8        | 5       | 14    | 5        |     |
| 4         | 3                 | 17       | 4       | 10    | 4        |     |
| 5         | 6                 | 4        | 5       | 18    | 5        |     |
| 6         | 3                 | 19       | 4       | 8     | 4        |     |
| 7         | 3                 | 11       | 6       | 13    | 6        |     |
| 8         | 3                 | 16       | 5       | 7     | 7        |     |
| 9         | 5                 | 2        | 8       | 11    | 10       | 1   |
| 10        | 8                 | 14       | 6       | 6     | 4        |     |
| 11        | 5                 | 9        | 4       | 13    | 7        |     |
| 12        | 4                 | 6        | 5       | 18    | 5        |     |
| 13        | 2                 | 4        | 6       | 19    | 3        | 4   |