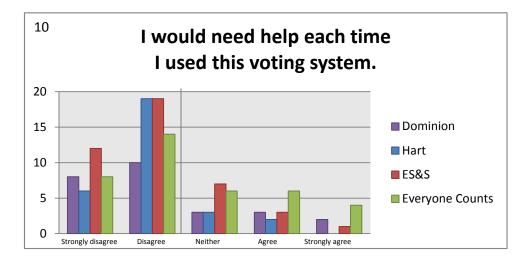

## Dominion

Non-accessible unit surveys

|           |                   |          |         |       | Strongly |     |
|-----------|-------------------|----------|---------|-------|----------|-----|
| Statement | Strongly Disagree | Disagree | Neither | Agree | Agree    | N/A |
| 1         | 1                 | 0        | 6       | 8     | 5        | 2   |
| 2         | 5                 | 11       | 4       | 1     | 0        | 1   |
| 3         | 1                 | 3        | 5       | 12    | 5        | 0   |
| 4         | 4                 | 11       | 3       | 1     | 1        | 2   |
| 5         | 1                 | 0        | 2       | 13    | 3        | 3   |
| 6         | 3                 | 9        | 5       | 0     | 5        | 0   |
| 7         | 0                 | 2        | 0       | 11    | 9        | 0   |
| 8         | 6                 | 11       | 4       | 3     | 1        | 1   |
| 9         | 0                 | 2        | 3       | 13    | 6        | 2   |
| 10        | 8                 | 10       | 3       | 3     | 2        | 0   |
| 11        | 0                 | 2        | 2       | 13    | 8        | 1   |
| 12        | 0                 | 1        | 2       | 12    | 9        | 2   |
| 13        | 0                 | 3        | 3       | 7     | 6        | 7   |

| Hart                        |
|-----------------------------|
| Non-accessible unit surveys |

|           |                   |          |         |       | Strongly |     |
|-----------|-------------------|----------|---------|-------|----------|-----|
| Statement | Strongly Disagree | Disagree | Neither | Agree | Agree    | N/A |
| 1         | 1                 | 5        | 9       | 12    | 3        |     |
| 2         | 1                 | 22       | 5       | 1     | 1        |     |
| 3         | 0                 | 2        | 5       | 17    | 5        |     |
| 4         | 3                 | 19       | 5       | 1     | 1        |     |
| 5         | 0                 | 2        | 2       | 21    | 3        | 2   |
| 6         | 3                 | 18       | 6       | 1     | 0        | 1   |
| 7         | 0                 | 1        | 4       | 21    | 4        |     |
| 8         | 3                 | 17       | 6       | 4     | 0        |     |
| 9         | 0                 | 3        | 5       | 16    | 6        |     |
| 10        | 6                 | 19       | 3       | 2     | 0        |     |
| 11        | 0                 | 1        | 2       | 21    | 3        | 3   |
| 12        | 0                 | 0        | 2       | 23    | 5        |     |
| 13        | 0                 | 1        | 7       | 14    | 3        | 5   |

## ES&S

Non-accessible unit surveys

|           |                   |          |         |       | Strongly |     |
|-----------|-------------------|----------|---------|-------|----------|-----|
| Statement | Strongly Disagree | Disagree | Neither | Agree | Agree    | N/A |
| 1         | 2                 | 5        | 10      | 14    | 10       |     |
| 2         | 4                 | 13       | 5       | 11    | 3        |     |
| 3         | 0                 | 5        | 9       | 21    | 7        |     |
| 4         | 6                 | 22       | 7       | 7     | 0        |     |
| 5         | 0                 | 1        | 3       | 29    | 9        |     |
| 6         | 5                 | 23       | 7       | 4     | 3        |     |
| 7         | 0                 | 4        | 6       | 19    | 13       |     |
| 8         | 9                 | 19       | 4       | 9     | 1        |     |
| 9         | 2                 | 1        | 12      | 20    | 12       |     |
| 10        | 12                | 19       | 7       | 3     | 1        |     |
| 11        | 0                 | 2        | 8       | 21    | 7        | 3   |
| 12        | 0                 | 3        | 4       | 26    | 9        |     |
| 13        | 1                 | 1        | 8       | 20    | 6        | 6   |

## Everyone Counts Non-accessible unit surveys

|           |                   |          |         |       | Strongly |     |
|-----------|-------------------|----------|---------|-------|----------|-----|
| Statement | Strongly Disagree | Disagree | Neither | Agree | Agree    | N/A |
| 1         | 10                | 5        | 10      | 3     | 10       |     |
| 2         | 3                 | 14       | 6       | 9     | 5        |     |
| 3         | 5                 | 8        | 5       | 14    | 5        |     |
| 4         | 3                 | 17       | 4       | 10    | 4        |     |
| 5         | 6                 | 4        | 5       | 18    | 5        |     |
| 6         | 3                 | 19       | 4       | 8     | 4        |     |
| 7         | 3                 | 11       | 6       | 13    | 6        |     |
| 8         | 3                 | 16       | 5       | 7     | 7        |     |
| 9         | 5                 | 2        | 8       | 11    | 10       | 1   |
| 10        | 8                 | 14       | 6       | 6     | 4        |     |
| 11        | 5                 | 9        | 4       | 13    | 7        |     |
| 12        | 4                 | 6        | 5       | 18    | 5        |     |
| 13        | 2                 | 4        | 6       | 19    | 3        | 4   |