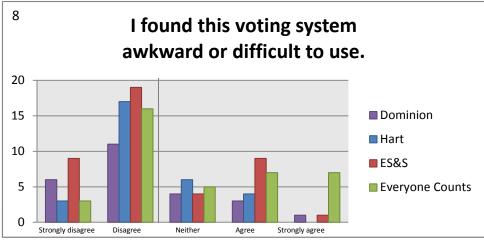

## Dominion

Non-accessible unit surveys

|           |                   |          |         |       | Strongly |     |
|-----------|-------------------|----------|---------|-------|----------|-----|
| Statement | Strongly Disagree | Disagree | Neither | Agree | Agree    | N/A |
| 1         | 1                 | 0        | 6       | 8     | 5        | 2   |
| 2         | 5                 | 11       | 4       | 1     | 0        | 1   |
| 3         | 1                 | 3        | 5       | 12    | 5        | 0   |
| 4         | 4                 | 11       | 3       | 1     | 1        | 2   |
| 5         | 1                 | 0        | 2       | 13    | 3        | 3   |
| 6         | 3                 | 9        | 5       | 0     | 5        | 0   |
| 7         | 0                 | 2        | 0       | 11    | 9        | 0   |
| 8         | 6                 | 11       | 4       | 3     | 1        | 1   |
| 9         | 0                 | 2        | 3       | 13    | 6        | 2   |
| 10        | 8                 | 10       | 3       | 3     | 2        | 0   |
| 11        | 0                 | 2        | 2       | 13    | 8        | 1   |
| 12        | 0                 | 1        | 2       | 12    | 9        | 2   |
| 13        | 0                 | 3        | 3       | 7     | 6        | 7   |

| Hart                        |
|-----------------------------|
| Non-accessible unit surveys |

|           |                   |          |         |       | Strongly |     |
|-----------|-------------------|----------|---------|-------|----------|-----|
| Statement | Strongly Disagree | Disagree | Neither | Agree | Agree    | N/A |
| 1         | 1                 | 5        | 9       | 12    | 3        |     |
| 2         | 1                 | 22       | 5       | 1     | 1        |     |
| 3         | 0                 | 2        | 5       | 17    | 5        |     |
| 4         | 3                 | 19       | 5       | 1     | 1        |     |
| 5         | 0                 | 2        | 2       | 21    | 3        | 2   |
| 6         | 3                 | 18       | 6       | 1     | 0        | 1   |
| 7         | 0                 | 1        | 4       | 21    | 4        |     |
| 8         | 3                 | 17       | 6       | 4     | 0        |     |
| 9         | 0                 | 3        | 5       | 16    | 6        |     |
| 10        | 6                 | 19       | 3       | 2     | 0        |     |
| 11        | 0                 | 1        | 2       | 21    | 3        | 3   |
| 12        | 0                 | 0        | 2       | 23    | 5        |     |
| 13        | 0                 | 1        | 7       | 14    | 3        | 5   |

## ES&S

Non-accessible unit surveys

|           |                   |          |         |       | Strongly |     |
|-----------|-------------------|----------|---------|-------|----------|-----|
| Statement | Strongly Disagree | Disagree | Neither | Agree | Agree    | N/A |
| 1         | 2                 | 5        | 10      | 14    | 10       |     |
| 2         | 4                 | 13       | 5       | 11    | 3        |     |
| 3         | 0                 | 5        | 9       | 21    | 7        |     |
| 4         | 6                 | 22       | 7       | 7     | 0        |     |
| 5         | 0                 | 1        | 3       | 29    | 9        |     |
| 6         | 5                 | 23       | 7       | 4     | 3        |     |
| 7         | 0                 | 4        | 6       | 19    | 13       |     |
| 8         | 9                 | 19       | 4       | 9     | 1        |     |
| 9         | 2                 | 1        | 12      | 20    | 12       |     |
| 10        | 12                | 19       | 7       | 3     | 1        |     |
| 11        | 0                 | 2        | 8       | 21    | 7        | 3   |
| 12        | 0                 | 3        | 4       | 26    | 9        |     |
| 13        | 1                 | 1        | 8       | 20    | 6        | 6   |

## Everyone Counts Non-accessible unit surveys

|           |                   |          |         |       | Strongly |     |
|-----------|-------------------|----------|---------|-------|----------|-----|
| Statement | Strongly Disagree | Disagree | Neither | Agree | Agree    | N/A |
| 1         | 10                | 5        | 10      | 3     | 10       |     |
| 2         | 3                 | 14       | 6       | 9     | 5        |     |
| 3         | 5                 | 8        | 5       | 14    | 5        |     |
| 4         | 3                 | 17       | 4       | 10    | 4        |     |
| 5         | 6                 | 4        | 5       | 18    | 5        |     |
| 6         | 3                 | 19       | 4       | 8     | 4        |     |
| 7         | 3                 | 11       | 6       | 13    | 6        |     |
| 8         | 3                 | 16       | 5       | 7     | 7        |     |
| 9         | 5                 | 2        | 8       | 11    | 10       | 1   |
| 10        | 8                 | 14       | 6       | 6     | 4        |     |
| 11        | 5                 | 9        | 4       | 13    | 7        |     |
| 12        | 4                 | 6        | 5       | 18    | 5        |     |
| 13        | 2                 | 4        | 6       | 19    | 3        | 4   |