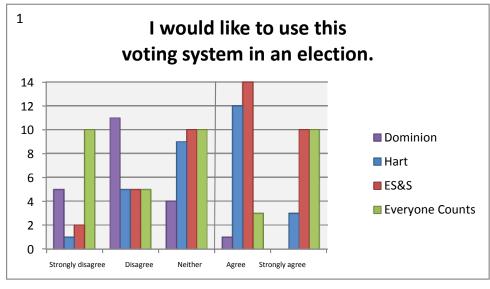

## Dominion

Non-accessible unit surveys

|           |                   |          |         |       | Strongly |     |
|-----------|-------------------|----------|---------|-------|----------|-----|
| Statement | Strongly Disagree | Disagree | Neither | Agree | Agree    | N/A |
| 1         | 1                 | 0        | 6       | 8     | 5        | 2   |
| 2         | 5                 | 11       | 4       | 1     | 0        | 1   |
| 3         | 1                 | 3        | 5       | 12    | 5        | 0   |
| 4         | 4                 | 11       | 3       | 1     | 1        | 2   |
| 5         | 1                 | 0        | 2       | 13    | 3        | 3   |
| 6         | 3                 | 9        | 5       | 0     | 5        | 0   |
| 7         | 0                 | 2        | 0       | 11    | 9        | 0   |
| 8         | 6                 | 11       | 4       | 3     | 1        | 1   |
| 9         | 0                 | 2        | 3       | 13    | 6        | 2   |
| 10        | 8                 | 10       | 3       | 3     | 2        | 0   |
| 11        | 0                 | 2        | 2       | 13    | 8        | 1   |
| 12        | 0                 | 1        | 2       | 12    | 9        | 2   |
| 13        | 0                 | 3        | 3       | 7     | 6        | 7   |

| Hart                        |
|-----------------------------|
| Non-accessible unit surveys |

|           |                   |          |         |       | Strongly |     |
|-----------|-------------------|----------|---------|-------|----------|-----|
| Statement | Strongly Disagree | Disagree | Neither | Agree | Agree    | N/A |
| 1         | 1                 | 5        | 9       | 12    | 3        |     |
| 2         | 1                 | 22       | 5       | 1     | 1        |     |
| 3         | 0                 | 2        | 5       | 17    | 5        |     |
| 4         | 3                 | 19       | 5       | 1     | 1        |     |
| 5         | 0                 | 2        | 2       | 21    | 3        | 2   |
| 6         | 3                 | 18       | 6       | 1     | 0        | 1   |
| 7         | 0                 | 1        | 4       | 21    | 4        |     |
| 8         | 3                 | 17       | 6       | 4     | 0        |     |
| 9         | 0                 | 3        | 5       | 16    | 6        |     |
| 10        | 6                 | 19       | 3       | 2     | 0        |     |
| 11        | 0                 | 1        | 2       | 21    | 3        | 3   |
| 12        | 0                 | 0        | 2       | 23    | 5        |     |
| 13        | 0                 | 1        | 7       | 14    | 3        | 5   |

## ES&S

Non-accessible unit surveys

|           |                   |          |         |       | Strongly |     |
|-----------|-------------------|----------|---------|-------|----------|-----|
| Statement | Strongly Disagree | Disagree | Neither | Agree | Agree    | N/A |
| 1         | 2                 | 5        | 10      | 14    | 10       |     |
| 2         | 4                 | 13       | 5       | 11    | 3        |     |
| 3         | 0                 | 5        | 9       | 21    | 7        |     |
| 4         | 6                 | 22       | 7       | 7     | 0        |     |
| 5         | 0                 | 1        | 3       | 29    | 9        |     |
| 6         | 5                 | 23       | 7       | 4     | 3        |     |
| 7         | 0                 | 4        | 6       | 19    | 13       |     |
| 8         | 9                 | 19       | 4       | 9     | 1        |     |
| 9         | 2                 | 1        | 12      | 20    | 12       |     |
| 10        | 12                | 19       | 7       | 3     | 1        |     |
| 11        | 0                 | 2        | 8       | 21    | 7        | 3   |
| 12        | 0                 | 3        | 4       | 26    | 9        |     |
| 13        | 1                 | 1        | 8       | 20    | 6        | 6   |

## Everyone Counts Non-accessible unit surveys

|           |                   |          |         |       | Strongly |     |
|-----------|-------------------|----------|---------|-------|----------|-----|
| Statement | Strongly Disagree | Disagree | Neither | Agree | Agree    | N/A |
| 1         | 10                | 5        | 10      | 3     | 10       |     |
| 2         | 3                 | 14       | 6       | 9     | 5        |     |
| 3         | 5                 | 8        | 5       | 14    | 5        |     |
| 4         | 3                 | 17       | 4       | 10    | 4        |     |
| 5         | 6                 | 4        | 5       | 18    | 5        |     |
| 6         | 3                 | 19       | 4       | 8     | 4        |     |
| 7         | 3                 | 11       | 6       | 13    | 6        |     |
| 8         | 3                 | 16       | 5       | 7     | 7        |     |
| 9         | 5                 | 2        | 8       | 11    | 10       | 1   |
| 10        | 8                 | 14       | 6       | 6     | 4        |     |
| 11        | 5                 | 9        | 4       | 13    | 7        |     |
| 12        | 4                 | 6        | 5       | 18    | 5        |     |
| 13        | 2                 | 4        | 6       | 19    | 3        | 4   |