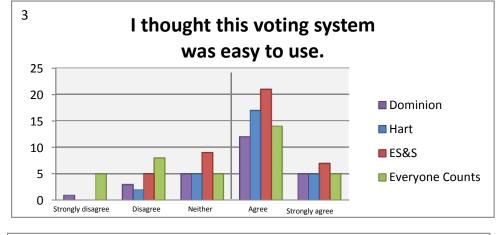

## Dominion

Non-accessible unit surveys

|           |                   |          |         |       | Strongly |     |
|-----------|-------------------|----------|---------|-------|----------|-----|
| Statement | Strongly Disagree | Disagree | Neither | Agree | Agree    | N/A |
| 1         | 1                 | 0        | 6       | 8     | 5        | 2   |
| 2         | 5                 | 11       | 4       | 1     | 0        | 1   |
| 3         | 1                 | 3        | 5       | 12    | 5        | 0   |
| 4         | 4                 | 11       | 3       | 1     | 1        | 2   |
| 5         | 1                 | 0        | 2       | 13    | 3        | 3   |
| 6         | 3                 | 9        | 5       | 0     | 5        | 0   |
| 7         | 0                 | 2        | 0       | 11    | 9        | 0   |
| 8         | 6                 | 11       | 4       | 3     | 1        | 1   |
| 9         | 0                 | 2        | 3       | 13    | 6        | 2   |
| 10        | 8                 | 10       | 3       | 3     | 2        | 0   |
| 11        | 0                 | 2        | 2       | 13    | 8        | 1   |
| 12        | 0                 | 1        | 2       | 12    | 9        | 2   |
| 13        | 0                 | 3        | 3       | 7     | 6        | 7   |

| Hart                        |
|-----------------------------|
| Non-accessible unit surveys |

|           |                   |          |         |       | Strongly |     |
|-----------|-------------------|----------|---------|-------|----------|-----|
| Statement | Strongly Disagree | Disagree | Neither | Agree | Agree    | N/A |
| 1         | 1                 | 5        | 9       | 12    | 3        |     |
| 2         | 1                 | 22       | 5       | 1     | 1        |     |
| 3         | 0                 | 2        | 5       | 17    | 5        |     |
| 4         | 3                 | 19       | 5       | 1     | 1        |     |
| 5         | 0                 | 2        | 2       | 21    | 3        | 2   |
| 6         | 3                 | 18       | 6       | 1     | 0        | 1   |
| 7         | 0                 | 1        | 4       | 21    | 4        |     |
| 8         | 3                 | 17       | 6       | 4     | 0        |     |
| 9         | 0                 | 3        | 5       | 16    | 6        |     |
| 10        | 6                 | 19       | 3       | 2     | 0        |     |
| 11        | 0                 | 1        | 2       | 21    | 3        | 3   |
| 12        | 0                 | 0        | 2       | 23    | 5        |     |
| 13        | 0                 | 1        | 7       | 14    | 3        | 5   |

## ES&S

Non-accessible unit surveys

|           |                   |          |         |       | Strongly |     |
|-----------|-------------------|----------|---------|-------|----------|-----|
| Statement | Strongly Disagree | Disagree | Neither | Agree | Agree    | N/A |
| 1         | 2                 | 5        | 10      | 14    | 10       |     |
| 2         | 4                 | 13       | 5       | 11    | 3        |     |
| 3         | 0                 | 5        | 9       | 21    | 7        |     |
| 4         | 6                 | 22       | 7       | 7     | 0        |     |
| 5         | 0                 | 1        | 3       | 29    | 9        |     |
| 6         | 5                 | 23       | 7       | 4     | 3        |     |
| 7         | 0                 | 4        | 6       | 19    | 13       |     |
| 8         | 9                 | 19       | 4       | 9     | 1        |     |
| 9         | 2                 | 1        | 12      | 20    | 12       |     |
| 10        | 12                | 19       | 7       | 3     | 1        |     |
| 11        | 0                 | 2        | 8       | 21    | 7        | 3   |
| 12        | 0                 | 3        | 4       | 26    | 9        |     |
| 13        | 1                 | 1        | 8       | 20    | 6        | 6   |

## Everyone Counts Non-accessible unit surveys

|           |                   |          |         |       | Strongly |     |
|-----------|-------------------|----------|---------|-------|----------|-----|
| Statement | Strongly Disagree | Disagree | Neither | Agree | Agree    | N/A |
| 1         | 10                | 5        | 10      | 3     | 10       |     |
| 2         | 3                 | 14       | 6       | 9     | 5        |     |
| 3         | 5                 | 8        | 5       | 14    | 5        |     |
| 4         | 3                 | 17       | 4       | 10    | 4        |     |
| 5         | 6                 | 4        | 5       | 18    | 5        |     |
| 6         | 3                 | 19       | 4       | 8     | 4        |     |
| 7         | 3                 | 11       | 6       | 13    | 6        |     |
| 8         | 3                 | 16       | 5       | 7     | 7        |     |
| 9         | 5                 | 2        | 8       | 11    | 10       | 1   |
| 10        | 8                 | 14       | 6       | 6     | 4        |     |
| 11        | 5                 | 9        | 4       | 13    | 7        |     |
| 12        | 4                 | 6        | 5       | 18    | 5        |     |
| 13        | 2                 | 4        | 6       | 19    | 3        | 4   |