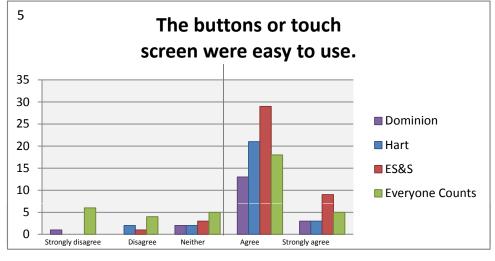

## Dominion

Non-accessible unit surveys

|           |                   |          |         |       | Strongly |     |
|-----------|-------------------|----------|---------|-------|----------|-----|
| Statement | Strongly Disagree | Disagree | Neither | Agree | Agree    | N/A |
| 1         | 1                 | 0        | 6       | 8     | 5        | 2   |
| 2         | 5                 | 11       | 4       | 1     | 0        | 1   |
| 3         | 1                 | 3        | 5       | 12    | 5        | 0   |
| 4         | 4                 | 11       | 3       | 1     | 1        | 2   |
| 5         | 1                 | 0        | 2       | 13    | 3        | 3   |
| 6         | 3                 | 9        | 5       | 0     | 5        | 0   |
| 7         | 0                 | 2        | 0       | 11    | 9        | 0   |
| 8         | 6                 | 11       | 4       | 3     | 1        | 1   |
| 9         | 0                 | 2        | 3       | 13    | 6        | 2   |
| 10        | 8                 | 10       | 3       | 3     | 2        | 0   |
| 11        | 0                 | 2        | 2       | 13    | 8        | 1   |
| 12        | 0                 | 1        | 2       | 12    | 9        | 2   |
| 13        | 0                 | 3        | 3       | 7     | 6        | 7   |

| Hart                        |
|-----------------------------|
| Non-accessible unit surveys |

|           |                   |          |         |       | Strongly |     |
|-----------|-------------------|----------|---------|-------|----------|-----|
| Statement | Strongly Disagree | Disagree | Neither | Agree | Agree    | N/A |
| 1         | 1                 | 5        | 9       | 12    | 3        |     |
| 2         | 1                 | 22       | 5       | 1     | 1        |     |
| 3         | 0                 | 2        | 5       | 17    | 5        |     |
| 4         | 3                 | 19       | 5       | 1     | 1        |     |
| 5         | 0                 | 2        | 2       | 21    | 3        | 2   |
| 6         | 3                 | 18       | 6       | 1     | 0        | 1   |
| 7         | 0                 | 1        | 4       | 21    | 4        |     |
| 8         | 3                 | 17       | 6       | 4     | 0        |     |
| 9         | 0                 | 3        | 5       | 16    | 6        |     |
| 10        | 6                 | 19       | 3       | 2     | 0        |     |
| 11        | 0                 | 1        | 2       | 21    | 3        | 3   |
| 12        | 0                 | 0        | 2       | 23    | 5        |     |
| 13        | 0                 | 1        | 7       | 14    | 3        | 5   |

## ES&S

Non-accessible unit surveys

|           |                   |          |         |       | Strongly |     |
|-----------|-------------------|----------|---------|-------|----------|-----|
| Statement | Strongly Disagree | Disagree | Neither | Agree | Agree    | N/A |
| 1         | 2                 | 5        | 10      | 14    | 10       |     |
| 2         | 4                 | 13       | 5       | 11    | 3        |     |
| 3         | 0                 | 5        | 9       | 21    | 7        |     |
| 4         | 6                 | 22       | 7       | 7     | 0        |     |
| 5         | 0                 | 1        | 3       | 29    | 9        |     |
| 6         | 5                 | 23       | 7       | 4     | 3        |     |
| 7         | 0                 | 4        | 6       | 19    | 13       |     |
| 8         | 9                 | 19       | 4       | 9     | 1        |     |
| 9         | 2                 | 1        | 12      | 20    | 12       |     |
| 10        | 12                | 19       | 7       | 3     | 1        |     |
| 11        | 0                 | 2        | 8       | 21    | 7        | 3   |
| 12        | 0                 | 3        | 4       | 26    | 9        |     |
| 13        | 1                 | 1        | 8       | 20    | 6        | 6   |

## Everyone Counts Non-accessible unit surveys

|           |                   |          |         |       | Strongly |     |
|-----------|-------------------|----------|---------|-------|----------|-----|
| Statement | Strongly Disagree | Disagree | Neither | Agree | Agree    | N/A |
| 1         | 10                | 5        | 10      | 3     | 10       |     |
| 2         | 3                 | 14       | 6       | 9     | 5        |     |
| 3         | 5                 | 8        | 5       | 14    | 5        |     |
| 4         | 3                 | 17       | 4       | 10    | 4        |     |
| 5         | 6                 | 4        | 5       | 18    | 5        |     |
| 6         | 3                 | 19       | 4       | 8     | 4        |     |
| 7         | 3                 | 11       | 6       | 13    | 6        |     |
| 8         | 3                 | 16       | 5       | 7     | 7        |     |
| 9         | 5                 | 2        | 8       | 11    | 10       | 1   |
| 10        | 8                 | 14       | 6       | 6     | 4        |     |
| 11        | 5                 | 9        | 4       | 13    | 7        |     |
| 12        | 4                 | 6        | 5       | 18    | 5        |     |
| 13        | 2                 | 4        | 6       | 19    | 3        | 4   |