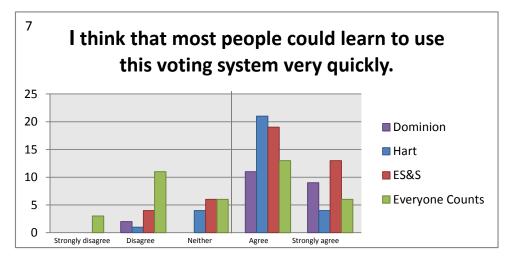

## Dominion

Non-accessible unit surveys

|           |                   |          |         |       | Strongly |     |
|-----------|-------------------|----------|---------|-------|----------|-----|
| Statement | Strongly Disagree | Disagree | Neither | Agree | Agree    | N/A |
| 1         | 1                 | 0        | 6       | 8     | 5        | 2   |
| 2         | 5                 | 11       | 4       | 1     | 0        | 1   |
| 3         | 1                 | 3        | 5       | 12    | 5        | 0   |
| 4         | 4                 | 11       | 3       | 1     | 1        | 2   |
| 5         | 1                 | 0        | 2       | 13    | 3        | 3   |
| 6         | 3                 | 9        | 5       | 0     | 5        | 0   |
| 7         | 0                 | 2        | 0       | 11    | 9        | 0   |
| 8         | 6                 | 11       | 4       | 3     | 1        | 1   |
| 9         | 0                 | 2        | 3       | 13    | 6        | 2   |
| 10        | 8                 | 10       | 3       | 3     | 2        | 0   |
| 11        | 0                 | 2        | 2       | 13    | 8        | 1   |
| 12        | 0                 | 1        | 2       | 12    | 9        | 2   |
| 13        | 0                 | 3        | 3       | 7     | 6        | 7   |

| Hart                        |
|-----------------------------|
| Non-accessible unit surveys |

|           |                   |          |         |       | Strongly |     |
|-----------|-------------------|----------|---------|-------|----------|-----|
| Statement | Strongly Disagree | Disagree | Neither | Agree | Agree    | N/A |
| 1         | 1                 | 5        | 9       | 12    | 3        |     |
| 2         | 1                 | 22       | 5       | 1     | 1        |     |
| 3         | 0                 | 2        | 5       | 17    | 5        |     |
| 4         | 3                 | 19       | 5       | 1     | 1        |     |
| 5         | 0                 | 2        | 2       | 21    | 3        | 2   |
| 6         | 3                 | 18       | 6       | 1     | 0        | 1   |
| 7         | 0                 | 1        | 4       | 21    | 4        |     |
| 8         | 3                 | 17       | 6       | 4     | 0        |     |
| 9         | 0                 | 3        | 5       | 16    | 6        |     |
| 10        | 6                 | 19       | 3       | 2     | 0        |     |
| 11        | 0                 | 1        | 2       | 21    | 3        | 3   |
| 12        | 0                 | 0        | 2       | 23    | 5        |     |
| 13        | 0                 | 1        | 7       | 14    | 3        | 5   |

## ES&S

Non-accessible unit surveys

|           |                   |          |         |       | Strongly |     |
|-----------|-------------------|----------|---------|-------|----------|-----|
| Statement | Strongly Disagree | Disagree | Neither | Agree | Agree    | N/A |
| 1         | 2                 | 5        | 10      | 14    | 10       |     |
| 2         | 4                 | 13       | 5       | 11    | 3        |     |
| 3         | 0                 | 5        | 9       | 21    | 7        |     |
| 4         | 6                 | 22       | 7       | 7     | 0        |     |
| 5         | 0                 | 1        | 3       | 29    | 9        |     |
| 6         | 5                 | 23       | 7       | 4     | 3        |     |
| 7         | 0                 | 4        | 6       | 19    | 13       |     |
| 8         | 9                 | 19       | 4       | 9     | 1        |     |
| 9         | 2                 | 1        | 12      | 20    | 12       |     |
| 10        | 12                | 19       | 7       | 3     | 1        |     |
| 11        | 0                 | 2        | 8       | 21    | 7        | 3   |
| 12        | 0                 | 3        | 4       | 26    | 9        |     |
| 13        | 1                 | 1        | 8       | 20    | 6        | 6   |

## Everyone Counts Non-accessible unit surveys

|           |                   |          |         |       | Strongly |     |
|-----------|-------------------|----------|---------|-------|----------|-----|
| Statement | Strongly Disagree | Disagree | Neither | Agree | Agree    | N/A |
| 1         | 10                | 5        | 10      | 3     | 10       |     |
| 2         | 3                 | 14       | 6       | 9     | 5        |     |
| 3         | 5                 | 8        | 5       | 14    | 5        |     |
| 4         | 3                 | 17       | 4       | 10    | 4        |     |
| 5         | 6                 | 4        | 5       | 18    | 5        |     |
| 6         | 3                 | 19       | 4       | 8     | 4        |     |
| 7         | 3                 | 11       | 6       | 13    | 6        |     |
| 8         | 3                 | 16       | 5       | 7     | 7        |     |
| 9         | 5                 | 2        | 8       | 11    | 10       | 1   |
| 10        | 8                 | 14       | 6       | 6     | 4        |     |
| 11        | 5                 | 9        | 4       | 13    | 7        |     |
| 12        | 4                 | 6        | 5       | 18    | 5        |     |
| 13        | 2                 | 4        | 6       | 19    | 3        | 4   |