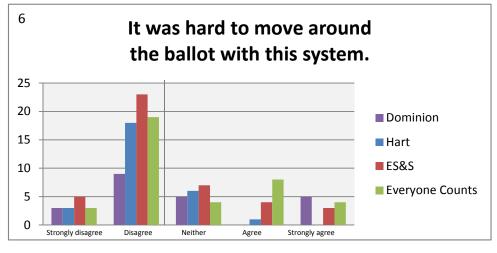

## Dominion

Non-accessible unit surveys

|           |                   |          |         |       | Strongly |     |
|-----------|-------------------|----------|---------|-------|----------|-----|
| Statement | Strongly Disagree | Disagree | Neither | Agree | Agree    | N/A |
| 1         | 1                 | 0        | 6       | 8     | 5        | 2   |
| 2         | 5                 | 11       | 4       | 1     | 0        | 1   |
| 3         | 1                 | 3        | 5       | 12    | 5        | 0   |
| 4         | 4                 | 11       | 3       | 1     | 1        | 2   |
| 5         | 1                 | 0        | 2       | 13    | 3        | 3   |
| 6         | 3                 | 9        | 5       | 0     | 5        | 0   |
| 7         | 0                 | 2        | 0       | 11    | 9        | 0   |
| 8         | 6                 | 11       | 4       | 3     | 1        | 1   |
| 9         | 0                 | 2        | 3       | 13    | 6        | 2   |
| 10        | 8                 | 10       | 3       | 3     | 2        | 0   |
| 11        | 0                 | 2        | 2       | 13    | 8        | 1   |
| 12        | 0                 | 1        | 2       | 12    | 9        | 2   |
| 13        | 0                 | 3        | 3       | 7     | 6        | 7   |

| Hart                        |
|-----------------------------|
| Non-accessible unit surveys |

|           |                   |          |         |       | Strongly |     |
|-----------|-------------------|----------|---------|-------|----------|-----|
| Statement | Strongly Disagree | Disagree | Neither | Agree | Agree    | N/A |
| 1         | 1                 | 5        | 9       | 12    | 3        |     |
| 2         | 1                 | 22       | 5       | 1     | 1        |     |
| 3         | 0                 | 2        | 5       | 17    | 5        |     |
| 4         | 3                 | 19       | 5       | 1     | 1        |     |
| 5         | 0                 | 2        | 2       | 21    | 3        | 2   |
| 6         | 3                 | 18       | 6       | 1     | 0        | 1   |
| 7         | 0                 | 1        | 4       | 21    | 4        |     |
| 8         | 3                 | 17       | 6       | 4     | 0        |     |
| 9         | 0                 | 3        | 5       | 16    | 6        |     |
| 10        | 6                 | 19       | 3       | 2     | 0        |     |
| 11        | 0                 | 1        | 2       | 21    | 3        | 3   |
| 12        | 0                 | 0        | 2       | 23    | 5        |     |
| 13        | 0                 | 1        | 7       | 14    | 3        | 5   |

## ES&S

Non-accessible unit surveys

|           |                   |          |         |       | Strongly |     |
|-----------|-------------------|----------|---------|-------|----------|-----|
| Statement | Strongly Disagree | Disagree | Neither | Agree | Agree    | N/A |
| 1         | 2                 | 5        | 10      | 14    | 10       |     |
| 2         | 4                 | 13       | 5       | 11    | 3        |     |
| 3         | 0                 | 5        | 9       | 21    | 7        |     |
| 4         | 6                 | 22       | 7       | 7     | 0        |     |
| 5         | 0                 | 1        | 3       | 29    | 9        |     |
| 6         | 5                 | 23       | 7       | 4     | 3        |     |
| 7         | 0                 | 4        | 6       | 19    | 13       |     |
| 8         | 9                 | 19       | 4       | 9     | 1        |     |
| 9         | 2                 | 1        | 12      | 20    | 12       |     |
| 10        | 12                | 19       | 7       | 3     | 1        |     |
| 11        | 0                 | 2        | 8       | 21    | 7        | 3   |
| 12        | 0                 | 3        | 4       | 26    | 9        |     |
| 13        | 1                 | 1        | 8       | 20    | 6        | 6   |

## Everyone Counts Non-accessible unit surveys

|           |                   |          |         |       | Strongly |     |
|-----------|-------------------|----------|---------|-------|----------|-----|
| Statement | Strongly Disagree | Disagree | Neither | Agree | Agree    | N/A |
| 1         | 10                | 5        | 10      | 3     | 10       |     |
| 2         | 3                 | 14       | 6       | 9     | 5        |     |
| 3         | 5                 | 8        | 5       | 14    | 5        |     |
| 4         | 3                 | 17       | 4       | 10    | 4        |     |
| 5         | 6                 | 4        | 5       | 18    | 5        |     |
| 6         | 3                 | 19       | 4       | 8     | 4        |     |
| 7         | 3                 | 11       | 6       | 13    | 6        |     |
| 8         | 3                 | 16       | 5       | 7     | 7        |     |
| 9         | 5                 | 2        | 8       | 11    | 10       | 1   |
| 10        | 8                 | 14       | 6       | 6     | 4        |     |
| 11        | 5                 | 9        | 4       | 13    | 7        |     |
| 12        | 4                 | 6        | 5       | 18    | 5        |     |
| 13        | 2                 | 4        | 6       | 19    | 3        | 4   |