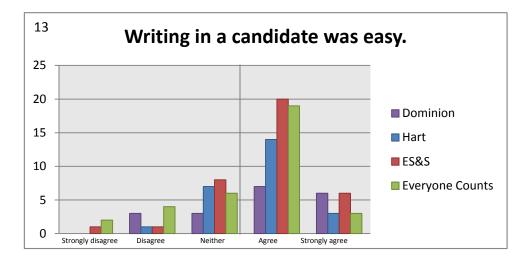

| Hart                        |
|-----------------------------|
| Non-accessible unit surveys |

|           |                   |          |         |       | Strongly |     |
|-----------|-------------------|----------|---------|-------|----------|-----|
| Statement | Strongly Disagree | Disagree | Neither | Agree | Agree    | N/A |
| 1         | 1                 | 5        | 9       | 12    | 3        |     |
| 2         | 1                 | 22       | 5       | 1     | 1        |     |
| 3         | 0                 | 2        | 5       | 17    | 5        |     |
| 4         | 3                 | 19       | 5       | 1     | 1        |     |
| 5         | 0                 | 2        | 2       | 21    | 3        | 2   |
| 6         | 3                 | 18       | 6       | 1     | 0        | 1   |
| 7         | 0                 | 1        | 4       | 21    | 4        |     |
| 8         | 3                 | 17       | 6       | 4     | 0        |     |
| 9         | 0                 | 3        | 5       | 16    | 6        |     |
| 10        | 6                 | 19       | 3       | 2     | 0        |     |
| 11        | 0                 | 1        | 2       | 21    | 3        | 3   |
| 12        | 0                 | 0        | 2       | 23    | 5        |     |
| 13        | 0                 | 1        | 7       | 14    | 3        | 5   |

## ES&S

Non-accessible unit surveys

|           |                   |          |         |       | Strongly |     |
|-----------|-------------------|----------|---------|-------|----------|-----|
| Statement | Strongly Disagree | Disagree | Neither | Agree | Agree    | N/A |
| 1         | 2                 | 5        | 10      | 14    | 10       |     |
| 2         | 4                 | 13       | 5       | 11    | 3        |     |
| 3         | 0                 | 5        | 9       | 21    | 7        |     |
| 4         | 6                 | 22       | 7       | 7     | 0        |     |
| 5         | 0                 | 1        | 3       | 29    | 9        |     |
| 6         | 5                 | 23       | 7       | 4     | 3        |     |
| 7         | 0                 | 4        | 6       | 19    | 13       |     |
| 8         | 9                 | 19       | 4       | 9     | 1        |     |
| 9         | 2                 | 1        | 12      | 20    | 12       |     |
| 10        | 12                | 19       | 7       | 3     | 1        |     |
| 11        | 0                 | 2        | 8       | 21    | 7        | 3   |
| 12        | 0                 | 3        | 4       | 26    | 9        |     |
| 13        | 1                 | 1        | 8       | 20    | 6        | 6   |

## Everyone Counts Non-accessible unit surveys

|           |                   |          |         |       | Strongly |     |
|-----------|-------------------|----------|---------|-------|----------|-----|
| Statement | Strongly Disagree | Disagree | Neither | Agree | Agree    | N/A |
| 1         | 10                | 5        | 10      | 3     | 10       |     |
| 2         | 3                 | 14       | 6       | 9     | 5        |     |
| 3         | 5                 | 8        | 5       | 14    | 5        |     |
| 4         | 3                 | 17       | 4       | 10    | 4        |     |
| 5         | 6                 | 4        | 5       | 18    | 5        |     |
| 6         | 3                 | 19       | 4       | 8     | 4        |     |
| 7         | 3                 | 11       | 6       | 13    | 6        |     |
| 8         | 3                 | 16       | 5       | 7     | 7        |     |
| 9         | 5                 | 2        | 8       | 11    | 10       | 1   |
| 10        | 8                 | 14       | 6       | 6     | 4        |     |
| 11        | 5                 | 9        | 4       | 13    | 7        |     |
| 12        | 4                 | 6        | 5       | 18    | 5        |     |
| 13        | 2                 | 4        | 6       | 19    | 3        | 4   |

## Dominion

Non-accessible unit surveys

|           |                   |          |         |       | Strongly |     |
|-----------|-------------------|----------|---------|-------|----------|-----|
| Statement | Strongly Disagree | Disagree | Neither | Agree | Agree    | N/A |
| 1         | 1                 | 0        | 6       | 8     | 5        | 2   |
| 2         | 5                 | 11       | 4       | 1     | 0        | 1   |
| 3         | 1                 | 3        | 5       | 12    | 5        | 0   |
| 4         | 4                 | 11       | 3       | 1     | 1        | 2   |
| 5         | 1                 | 0        | 2       | 13    | 3        | 3   |
| 6         | 3                 | 9        | 5       | 0     | 5        | 0   |
| 7         | 0                 | 2        | 0       | 11    | 9        | 0   |
| 8         | 6                 | 11       | 4       | 3     | 1        | 1   |
| 9         | 0                 | 2        | 3       | 13    | 6        | 2   |
| 10        | 8                 | 10       | 3       | 3     | 2        | 0   |
| 11        | 0                 | 2        | 2       | 13    | 8        | 1   |
| 12        | 0                 | 1        | 2       | 12    | 9        | 2   |
| 13        | 0                 | 3        | 3       | 7     | 6        | 7   |