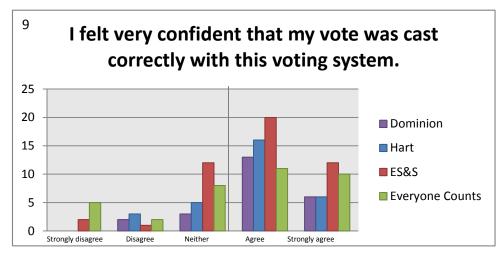

## Dominion

Non-accessible unit surveys

|           |                   |          |         |       | Strongly |     |
|-----------|-------------------|----------|---------|-------|----------|-----|
| Statement | Strongly Disagree | Disagree | Neither | Agree | Agree    | N/A |
| 1         | 1                 | 0        | 6       | 8     | 5        | 2   |
| 2         | 5                 | 11       | 4       | 1     | 0        | 1   |
| 3         | 1                 | 3        | 5       | 12    | 5        | 0   |
| 4         | 4                 | 11       | 3       | 1     | 1        | 2   |
| 5         | 1                 | 0        | 2       | 13    | 3        | 3   |
| 6         | 3                 | 9        | 5       | 0     | 5        | 0   |
| 7         | 0                 | 2        | 0       | 11    | 9        | 0   |
| 8         | 6                 | 11       | 4       | 3     | 1        | 1   |
| 9         | 0                 | 2        | 3       | 13    | 6        | 2   |
| 10        | 8                 | 10       | 3       | 3     | 2        | 0   |
| 11        | 0                 | 2        | 2       | 13    | 8        | 1   |
| 12        | 0                 | 1        | 2       | 12    | 9        | 2   |
| 13        | 0                 | 3        | 3       | 7     | 6        | 7   |

| Hart                        |
|-----------------------------|
| Non-accessible unit surveys |

|           |                   |          |         |       | Strongly |     |
|-----------|-------------------|----------|---------|-------|----------|-----|
| Statement | Strongly Disagree | Disagree | Neither | Agree | Agree    | N/A |
| 1         | 1                 | 5        | 9       | 12    | 3        |     |
| 2         | 1                 | 22       | 5       | 1     | 1        |     |
| 3         | 0                 | 2        | 5       | 17    | 5        |     |
| 4         | 3                 | 19       | 5       | 1     | 1        |     |
| 5         | 0                 | 2        | 2       | 21    | 3        | 2   |
| 6         | 3                 | 18       | 6       | 1     | 0        | 1   |
| 7         | 0                 | 1        | 4       | 21    | 4        |     |
| 8         | 3                 | 17       | 6       | 4     | 0        |     |
| 9         | 0                 | 3        | 5       | 16    | 6        |     |
| 10        | 6                 | 19       | 3       | 2     | 0        |     |
| 11        | 0                 | 1        | 2       | 21    | 3        | 3   |
| 12        | 0                 | 0        | 2       | 23    | 5        |     |
| 13        | 0                 | 1        | 7       | 14    | 3        | 5   |

## ES&S

Non-accessible unit surveys

|           |                   |          |         |       | Strongly |     |
|-----------|-------------------|----------|---------|-------|----------|-----|
| Statement | Strongly Disagree | Disagree | Neither | Agree | Agree    | N/A |
| 1         | 2                 | 5        | 10      | 14    | 10       |     |
| 2         | 4                 | 13       | 5       | 11    | 3        |     |
| 3         | 0                 | 5        | 9       | 21    | 7        |     |
| 4         | 6                 | 22       | 7       | 7     | 0        |     |
| 5         | 0                 | 1        | 3       | 29    | 9        |     |
| 6         | 5                 | 23       | 7       | 4     | 3        |     |
| 7         | 0                 | 4        | 6       | 19    | 13       |     |
| 8         | 9                 | 19       | 4       | 9     | 1        |     |
| 9         | 2                 | 1        | 12      | 20    | 12       |     |
| 10        | 12                | 19       | 7       | 3     | 1        |     |
| 11        | 0                 | 2        | 8       | 21    | 7        | 3   |
| 12        | 0                 | 3        | 4       | 26    | 9        |     |
| 13        | 1                 | 1        | 8       | 20    | 6        | 6   |

## Everyone Counts Non-accessible unit surveys

|           |                   |          |         |       | Strongly |     |
|-----------|-------------------|----------|---------|-------|----------|-----|
| Statement | Strongly Disagree | Disagree | Neither | Agree | Agree    | N/A |
| 1         | 10                | 5        | 10      | 3     | 10       |     |
| 2         | 3                 | 14       | 6       | 9     | 5        |     |
| 3         | 5                 | 8        | 5       | 14    | 5        |     |
| 4         | 3                 | 17       | 4       | 10    | 4        |     |
| 5         | 6                 | 4        | 5       | 18    | 5        |     |
| 6         | 3                 | 19       | 4       | 8     | 4        |     |
| 7         | 3                 | 11       | 6       | 13    | 6        |     |
| 8         | 3                 | 16       | 5       | 7     | 7        |     |
| 9         | 5                 | 2        | 8       | 11    | 10       | 1   |
| 10        | 8                 | 14       | 6       | 6     | 4        |     |
| 11        | 5                 | 9        | 4       | 13    | 7        |     |
| 12        | 4                 | 6        | 5       | 18    | 5        |     |
| 13        | 2                 | 4        | 6       | 19    | 3        | 4   |