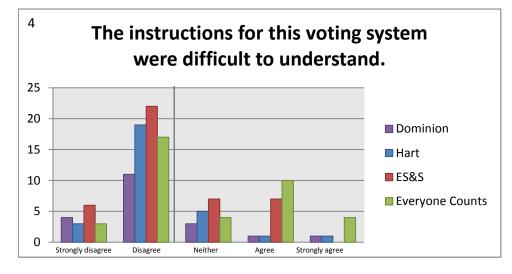

## Dominion

Non-accessible unit surveys

|           |                   |          |         |       | Strongly |     |
|-----------|-------------------|----------|---------|-------|----------|-----|
| Statement | Strongly Disagree | Disagree | Neither | Agree | Agree    | N/A |
| 1         | 1                 | 0        | 6       | 8     | 5        | 2   |
| 2         | 5                 | 11       | 4       | 1     | 0        | 1   |
| 3         | 1                 | 3        | 5       | 12    | 5        | 0   |
| 4         | 4                 | 11       | 3       | 1     | 1        | 2   |
| 5         | 1                 | 0        | 2       | 13    | 3        | 3   |
| 6         | 3                 | 9        | 5       | 0     | 5        | 0   |
| 7         | 0                 | 2        | 0       | 11    | 9        | 0   |
| 8         | 6                 | 11       | 4       | 3     | 1        | 1   |
| 9         | 0                 | 2        | 3       | 13    | 6        | 2   |
| 10        | 8                 | 10       | 3       | 3     | 2        | 0   |
| 11        | 0                 | 2        | 2       | 13    | 8        | 1   |
| 12        | 0                 | 1        | 2       | 12    | 9        | 2   |
| 13        | 0                 | 3        | 3       | 7     | 6        | 7   |

| Hart                        |
|-----------------------------|
| Non-accessible unit surveys |

|           |                   |          |         |       | Strongly |     |
|-----------|-------------------|----------|---------|-------|----------|-----|
| Statement | Strongly Disagree | Disagree | Neither | Agree | Agree    | N/A |
| 1         | 1                 | 5        | 9       | 12    | 3        |     |
| 2         | 1                 | 22       | 5       | 1     | 1        |     |
| 3         | 0                 | 2        | 5       | 17    | 5        |     |
| 4         | 3                 | 19       | 5       | 1     | 1        |     |
| 5         | 0                 | 2        | 2       | 21    | 3        | 2   |
| 6         | 3                 | 18       | 6       | 1     | 0        | 1   |
| 7         | 0                 | 1        | 4       | 21    | 4        |     |
| 8         | 3                 | 17       | 6       | 4     | 0        |     |
| 9         | 0                 | 3        | 5       | 16    | 6        |     |
| 10        | 6                 | 19       | 3       | 2     | 0        |     |
| 11        | 0                 | 1        | 2       | 21    | 3        | 3   |
| 12        | 0                 | 0        | 2       | 23    | 5        |     |
| 13        | 0                 | 1        | 7       | 14    | 3        | 5   |

## ES&S

Non-accessible unit surveys

|           |                   |          |         |       | Strongly |     |
|-----------|-------------------|----------|---------|-------|----------|-----|
| Statement | Strongly Disagree | Disagree | Neither | Agree | Agree    | N/A |
| 1         | 2                 | 5        | 10      | 14    | 10       |     |
| 2         | 4                 | 13       | 5       | 11    | 3        |     |
| 3         | 0                 | 5        | 9       | 21    | 7        |     |
| 4         | 6                 | 22       | 7       | 7     | 0        |     |
| 5         | 0                 | 1        | 3       | 29    | 9        |     |
| 6         | 5                 | 23       | 7       | 4     | 3        |     |
| 7         | 0                 | 4        | 6       | 19    | 13       |     |
| 8         | 9                 | 19       | 4       | 9     | 1        |     |
| 9         | 2                 | 1        | 12      | 20    | 12       |     |
| 10        | 12                | 19       | 7       | 3     | 1        |     |
| 11        | 0                 | 2        | 8       | 21    | 7        | 3   |
| 12        | 0                 | 3        | 4       | 26    | 9        |     |
| 13        | 1                 | 1        | 8       | 20    | 6        | 6   |

## Everyone Counts Non-accessible unit surveys

|           |                   |          |         |       | Strongly |     |
|-----------|-------------------|----------|---------|-------|----------|-----|
| Statement | Strongly Disagree | Disagree | Neither | Agree | Agree    | N/A |
| 1         | 10                | 5        | 10      | 3     | 10       |     |
| 2         | 3                 | 14       | 6       | 9     | 5        |     |
| 3         | 5                 | 8        | 5       | 14    | 5        |     |
| 4         | 3                 | 17       | 4       | 10    | 4        |     |
| 5         | 6                 | 4        | 5       | 18    | 5        |     |
| 6         | 3                 | 19       | 4       | 8     | 4        |     |
| 7         | 3                 | 11       | 6       | 13    | 6        |     |
| 8         | 3                 | 16       | 5       | 7     | 7        |     |
| 9         | 5                 | 2        | 8       | 11    | 10       | 1   |
| 10        | 8                 | 14       | 6       | 6     | 4        |     |
| 11        | 5                 | 9        | 4       | 13    | 7        |     |
| 12        | 4                 | 6        | 5       | 18    | 5        |     |
| 13        | 2                 | 4        | 6       | 19    | 3        | 4   |